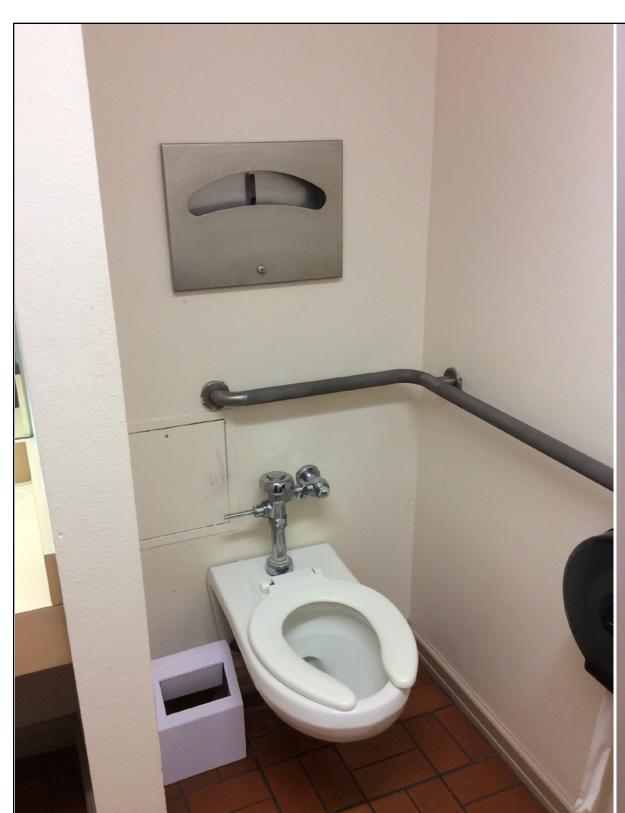

Primary Accessible Entry



| <b>/</b> [ |       | NMSU 2016 ADA Assessmen |
|------------|-------|-------------------------|
| I E        |       | Phase 1                 |
| SITY       | ∕arc_ | January 2017            |
|            |       |                         |

| Building #:    | 056               |  |  |
|----------------|-------------------|--|--|
| Building Name: | Dove Hall         |  |  |
| Drawing Title: | Second Floor Plan |  |  |



→ Primary Accessible Entry



| NM<br>STATE<br>UNIVERSITY | ∕arc_ | NMSU 2016 ADA Assessment<br>Phase 1<br>January 2017 |
|---------------------------|-------|-----------------------------------------------------|
| Building #:               |       | 056                                                 |
| Building Name:            |