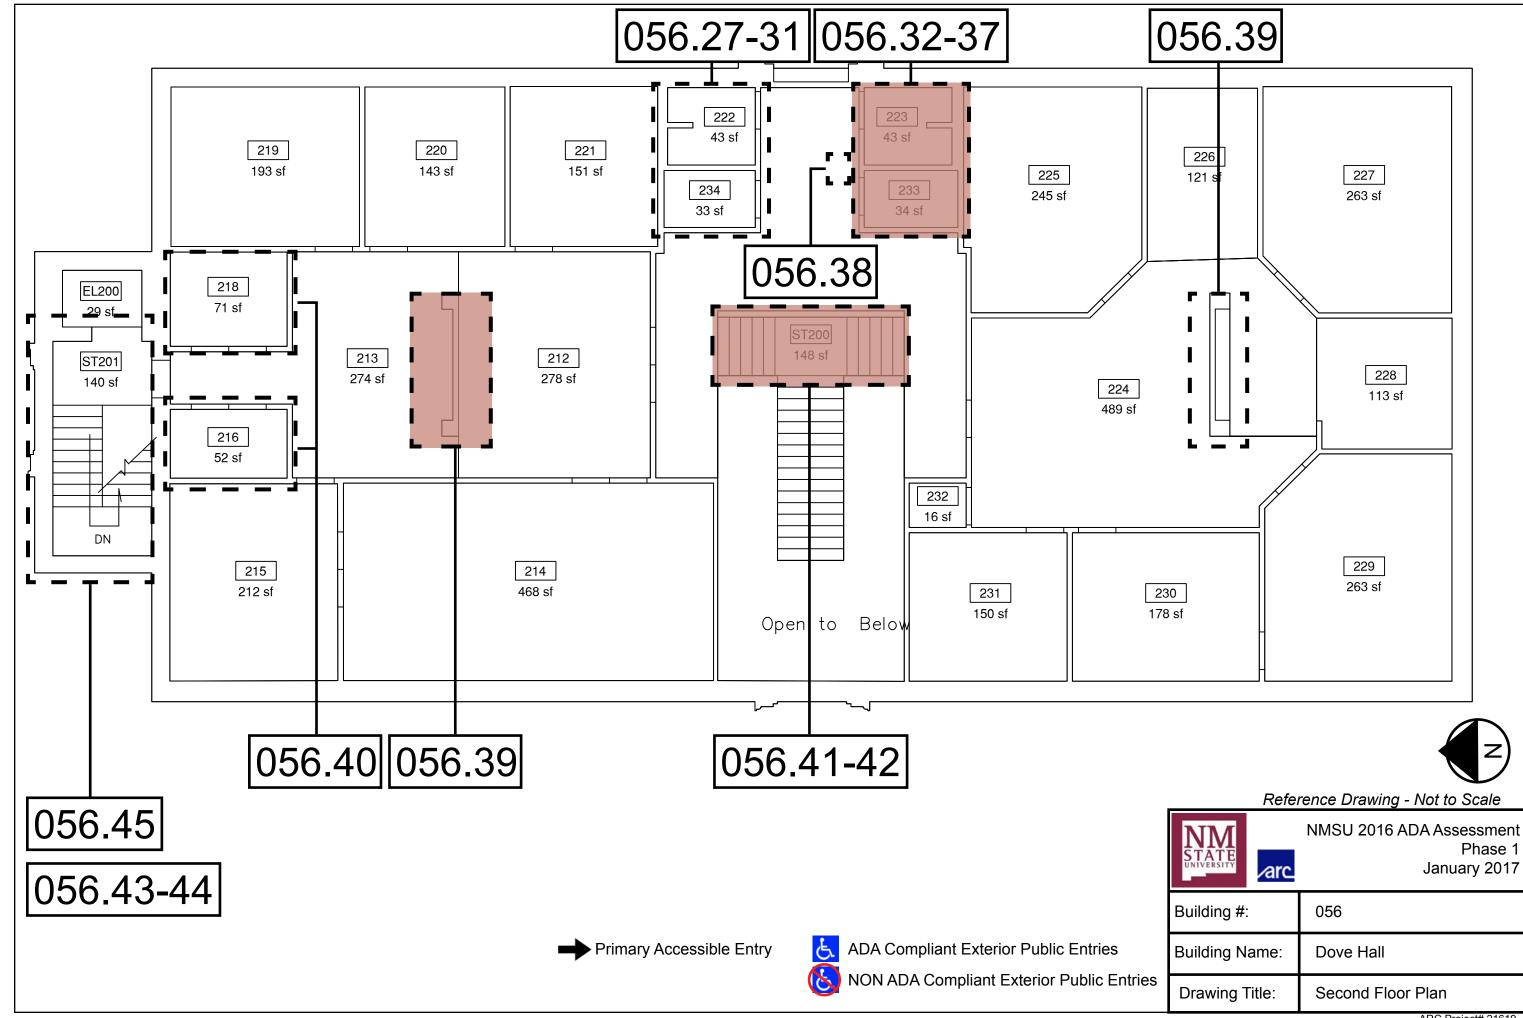

Primary Accessible Entry

| <b>/</b> [ |       | NMSU 2016 ADA Assessmen |
|------------|-------|-------------------------|
| I E        |       | Phase 1                 |
| SITY       | ∕arc_ | January 2017            |
|            |       |                         |

| Building #:    | 056               |  |  |
|----------------|-------------------|--|--|
| Building Name: | Dove Hall         |  |  |
| Drawing Title: | Second Floor Plan |  |  |

→ Primary Accessible Entry

| NM<br>STATE<br>UNIVERSITY | ∕arc_ | NMSU 2016 ADA Assessment<br>Phase 1<br>January 2017 |
|---------------------------|-------|-----------------------------------------------------|
| Building #:               |       | 056                                                 |
| Building Name:            |       | Dove Hall                                           |
| Drawing Ti                | tle:  | Second Floor Plan                                   |
|                           |       | APC Project# 21610                                  |

Primary Accessible Entry

| NM<br>STATE<br>UNIVERSITY | NMSU 2016 ADA Assessment<br>Phase 1<br>January 2017 |
|---------------------------|-----------------------------------------------------|
| Building #:               | 056                                                 |
| Building Name:            | Dove Hall                                           |
| Drawing Title:            | Second Floor Plan                                   |