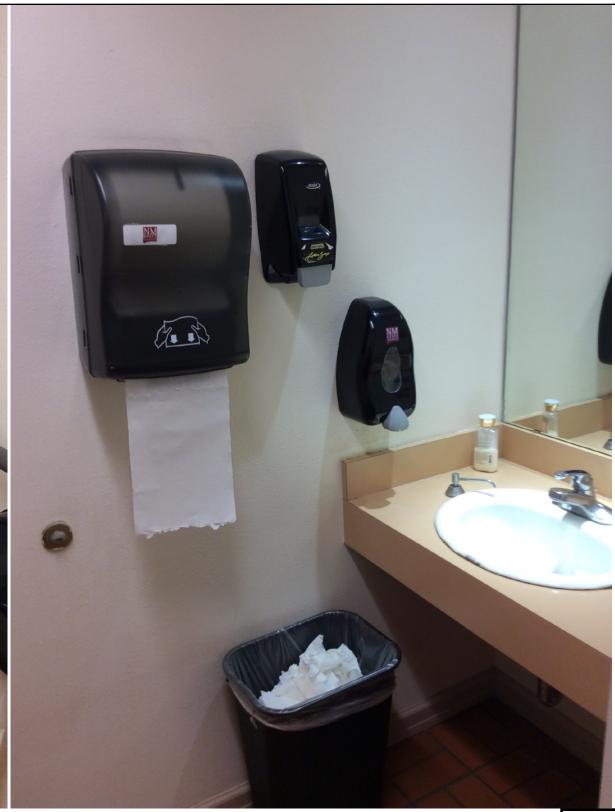

Primary Accessible Entry



| <b>/</b> [ |       | NMSU 2016 ADA Assessmen |
|------------|-------|-------------------------|
| I E        |       | Phase 1                 |
| SITY       | ∕arc_ | January 2017            |
|            |       |                         |

| Building #:    | 056               |  |  |
|----------------|-------------------|--|--|
| Building Name: | Dove Hall         |  |  |
| Drawing Title: | Second Floor Plan |  |  |



→ Primary Accessible Entry



| NM<br>STATE<br>UNIVERSITY | ∕arc_ | NMSU 2016 ADA Assessment<br>Phase 1<br>January 2017 |
|---------------------------|-------|-----------------------------------------------------|
| Building #:               |       | 056                                                 |
| Building Name:            |